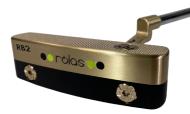

RB2 A heel toe weighted blade putter with minimal toe hang much more face stable than comparative blade putters. Best suited medium to low face ark strokes.

RB3 A face balanced mallet putter, extremely stable and forgiving with a high MOI, exceptional feel and distance control on all face strikes. Best suited to square to square strokes with minimal arc.