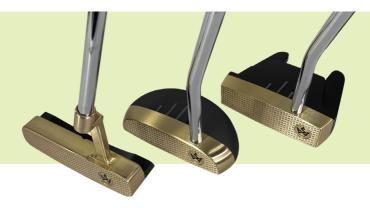

## **ROLAS RB SERIES**

Redefined putters for highest precision

- Face fully cnc'd in solid brass
- Reduces slide at impact and gets the ball rolling quicker
- Brass offers a more consistent soft feel at impact
- X-milled face for consistent contact in all conditions
- Big MOI for stroke and strike stability

## ROLAS RE MODELS

Every putter precision made to sit perfectly square with 3.5 degrees of loft and a headweight of 365g.

RB1 A solid face balanced half-mallet putter, sole weighted for more forgiveness, extremely stable with exceptional feel. Best suited to moderate to low face ark strokes.

RB2 A heel toe weighted blade putter with minimal toe hang much more face stable than comparative blade putters. Best suited medium to low face ark strokes.

RB3 A face balanced mallet putter, extremely stable and forgiving with a high MOI, exceptional feel and distance control on all face strikes. Best suited to square to square strokes with minimal arc.